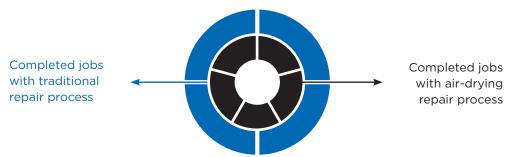

#### **SPEED AND PRECISION**

Getting rid of the bake cycle isn't just about saving on energy costs – it's about improving your overall productivity. With air-drying, the need for a 30-minute bake cycle\* becomes obsolete, freeing up the spray booth capacity. For example, if your body shop completes four jobs a day with a 30-minute bake cycle, using the Sherwin-Williams Ultra System P30 Prime 2K Surfacer instead allows your shop to tackle more vehicles within the same timeframe.