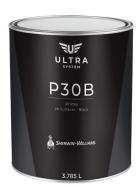

SHERWIN-WILLIAMS **ULTRA SYSTEM P30B** PRIME 2K SURFACER BLACK

| ITEM NO. | P30B         |
|----------|--------------|
| ART. NO. | P30B-L38     |
| CONTENTS | GALLON/3.78L |
| PER BOX  | 4            |