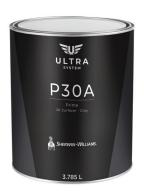

# SHERWIN-WILLIAMS **ULTRA SYSTEM P30A** PRIME 2K SURFACER **GRAY**

| ITEM NO. | P30A         |
|----------|--------------|
| ART. NO. | P30A-L38     |
| CONTENTS | GALLON/3.78L |
| PER BOX  | 4            |