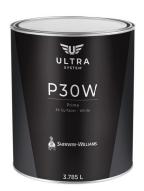

## SHERWIN-WILLIAMS **ULTRA SYSTEM P30W** PRIME 2K SURFACER WHITE

| ITEM NO. | P30W         |
|----------|--------------|
| ART. NO. | P30W-L38     |
| CONTENTS | GALLON/3.78L |
| PER BOX  | 4            |