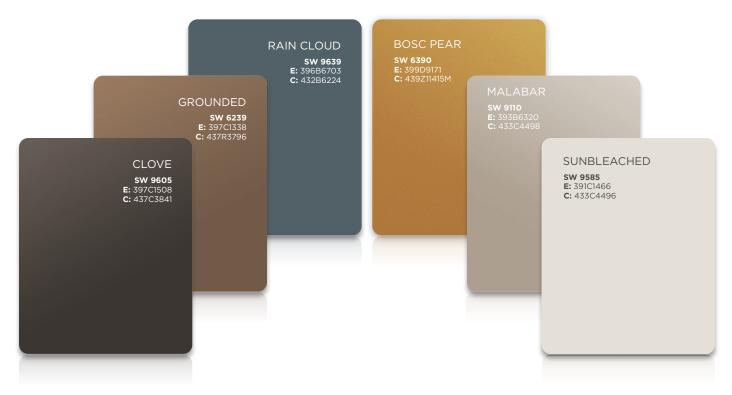

## COLOR CAPSULE OF THE YEAR clove | grounded | rain cloud | bosc pear | malabar | sunbleached

#### **CELEBRATING COLOR**

The 2025 Color Capsule of the Year encapsulates a variety of eras and aesthetics. Get inspired by the palette.

**SW 6089 Grounded:** Identified as a key industrial color, this versatile and comforting brown imparts richness in spaces that call for the stability of a refined earthen tone.

**SW 9585 Sunbleached:** This adaptable and airy light neutral is perfectly poised between warm and cool – deeper than white, not quite gray, and venturing beyond a basic beige or taupe.

**SW 9639 Rain Cloud:** This stormy and deep grayblue hue emerges from our Designer Color Collection Rustic + Refined palette, renowned for colors that bridge classic design and contemporary updates.

**SW 9605 Clove:** With a depth of tone that borders on nearly black, this entrancing brown is both warm and welcoming, adding a cozy, soothing neutral to any palette.

**SW 9110 Malabar:** Ideal for layering with other delicate, warm hues to create serenity in an abundance of design aesthetics, this sandy-beige neutral can turn any environment into a soft, inviting haven.

**SW 6390 Bosc Pear:** Available in a mica finish to elevate any project, this cinnamon-dusted golden hue embodies the shift toward luxe organic tones while paying tribute to bygone eras.