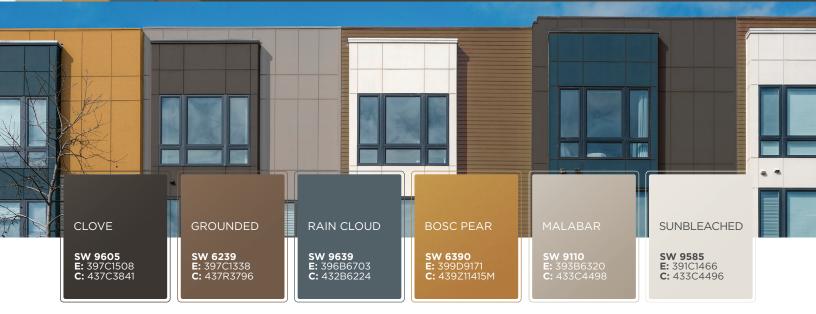

## COLOR CAPSULE OF THE YEAR clove | grounded | rain cloud | bosc pear | malabar | sunbleached

#### **CELEBRATING COLOR**

The 2025 Color Capsule of the Year encapsulates a variety of eras and aesthetics. Get inspired by the palette.

**SW 6089 Grounded:** Identified as a key industrial color, this versatile and comforting brown imparts richness in spaces that call for the stability of a refined earthen tone.

**SW 9585 Sunbleached:** This adaptable and airy light neutral is perfectly poised between warm and cool – deeper than white, not quite gray, and venturing beyond a basic beige or taupe.

**SW 9639 Rain Cloud:** This stormy and deep grayblue hue emerges from our Designer Color Collection Rustic + Refined palette, renowned for colors that bridge classic design and contemporary updates.

**SW 9605 Clove:** With a depth of tone that borders on nearly black, this entrancing brown is both warm and welcoming, adding a cozy, soothing neutral to any palette.

**SW 9110 Malabar:** Ideal for layering with other delicate, warm hues to create serenity in an abundance of design aesthetics, this sandy-beige neutral can turn any environment into a soft, inviting haven.

**SW 6390 Bosc Pear:** Available in a mica finish to elevate any project, this cinnamon-dusted golden hue embodies the shift toward luxe organic tones while paying tribute to bygone eras.