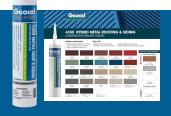

# 4350 METAL ROOF & SIDING:

- Premium hybrid formulation
- Waterproof plastic packaging
- Adheres to coated metals
- Strong, lasting adhesion to metal, wood, masonry, brick and PVC
- Excellent workability ... even wet, cold or extreme heat
- Available in 23 colors to match leading product manufacturers' standard colors