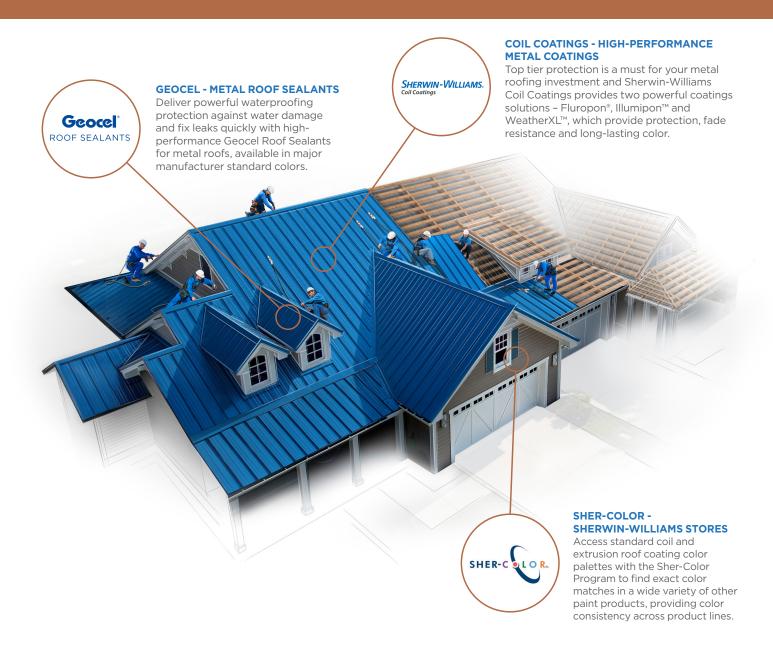

## **METAL ROOFING**

PROTECT, SEAL AND PAINT

BUILDING SOLUTIONS from Sherwin-Williams offers a complete selection of metal roof coatings, sealants and paint products that all work together by design. Take your business to a whole new level with compatible products and a depth of industry knowledge from a single-source supplier – giving you peace of mind. Protect, and seal your metal roofing with our full portfolio of building solutions.

At Sherwin-Williams, we think about finishing differently, continuously seeking the perfect solution to help your products win over your customers. Whether you need the most rugged and protective coating, a technical professional to provide answers and hands-on support, or consistently perfect color, we are here to help. We are Sherwin-Williams Coil Coatings, and we are obsessed with giving you the competitive edge.