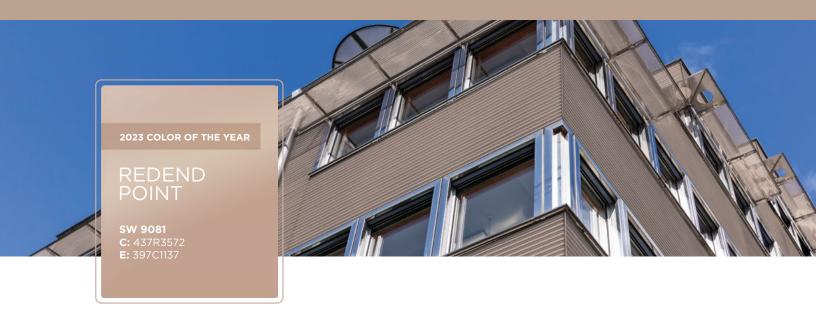

# SOULFUL AND WARM, REDEND POINT IS OUR 2023 COLOR OF THE YEAR.

# **VERSATILE AESTHETIC**

Our 2023 Color of the Year is suitable for a wide range of uses. From window frames to wall panels, Redend Point is the perfect hue for your next project. In the spirit of exploration, Redend Point forges a new path as a blushing beige that's sure to leave onlookers in awe.

## **BUILD A DEEP CONNECTION**

Redend Point is a rust-tinted neutral that imparts cozy warmth and natural earthiness. As a new essential, its soft and restorative depth awakens an environment where mind and soul can relax and restore. This captivating hue has the power to inspire, stimulate and enliven a broad variety of coil applications, elevating design to sophisticated summits. You can see and feel its nourishing tone.