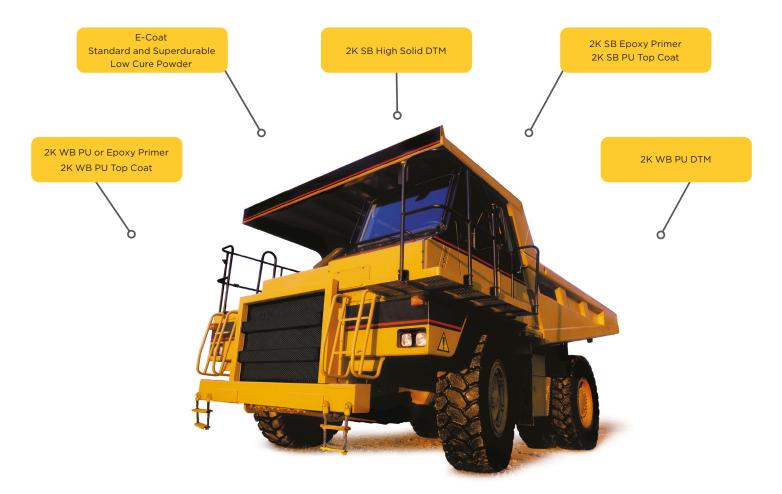

# **VOLVO APPROVED** LIQUID PLATFORMS

### HIGH SOLID DTM-POLANE®D250 (Y600-3)

- Low VOC (110-185 g/L catalyzed; mid gloss 285 g/L)
- Fast curing
- High film build
- Very good corrosion resistance (ACT and Salt Spray)
- Relative long pot life

### DTM-KEM NISO (Y600-3)

### TWO LAYER EPOXY PRIMER AND PU TOPCOAT

DTM-INVERPUR/LS (Y600-3)

DTM - KEM AQUA 310 FOR CLEAR CORROSION PROTECTION AND TOUCH UP

"COMING SOON": TWO LAYER EPOXY PRIMER AND PU TOPCOAT

**VOTON (Y600-2)** 