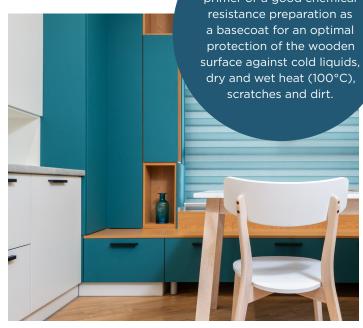

#### **SUPER MATT**

LACROMA CLEAR 3 LAQVA TOP 3 BASE NEUTRAL LAQVA TOP 3 BASE WHITE

The Super Matt coatings are specially developed for a wide variety of interior surfaces with high chemical-physical resistance such as kitchen cabinets, interior furniture, flat and turned parts and matchboards. The spray application (conventional, airmix or airless) and standard drying conditions make them suitable for a vast majority of applications.