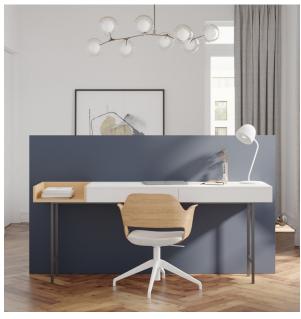

#### **SUPER MATT**

LACROMA CLEAR 3 LAQVA TOP 3 BASE NEUTRAL LAQVA TOP 3 BASE WHITE

The Super Matt coatings are specially developed for a wide variety of interior surfaces with high chemical-physical resistance such as kitchen cabinets, interior furniture, flat and turned parts and matchboards. The spray application (conventional, airmix or airless) and standard drying conditions make them suitable for a vast majority of applications.

## SUPER MATT

DEEP MATT LOW GLOSS FINISHING