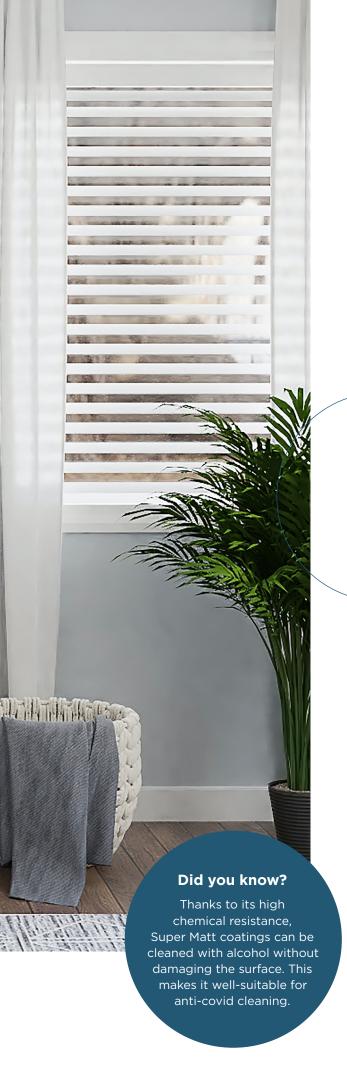

**Performant,** High chemical, UV and physical resistance (above average)

**Self-Repairable,** Outstanding self-repair properties

**Easy,** No special technology required (e.g. excimer)

**Sustainable,** Waterbased and low-VOC formula

- LAQVA TOP 3 BASE NEUTRAL (EM4592-0003)
- LAQVA TOP 3 BASE WHITE (EH4592-9000)

2K waterborne **NEUTRAL** and **WHITE** topcoat designed to obtain a soft-feel effect with excellent chemical and physical resistance. Its innovative formulation allows to obtain a 3 gloss super-matt finishing with high scratch and anti-finger printing resistance, scratches disappear cleaning with a wet rag.