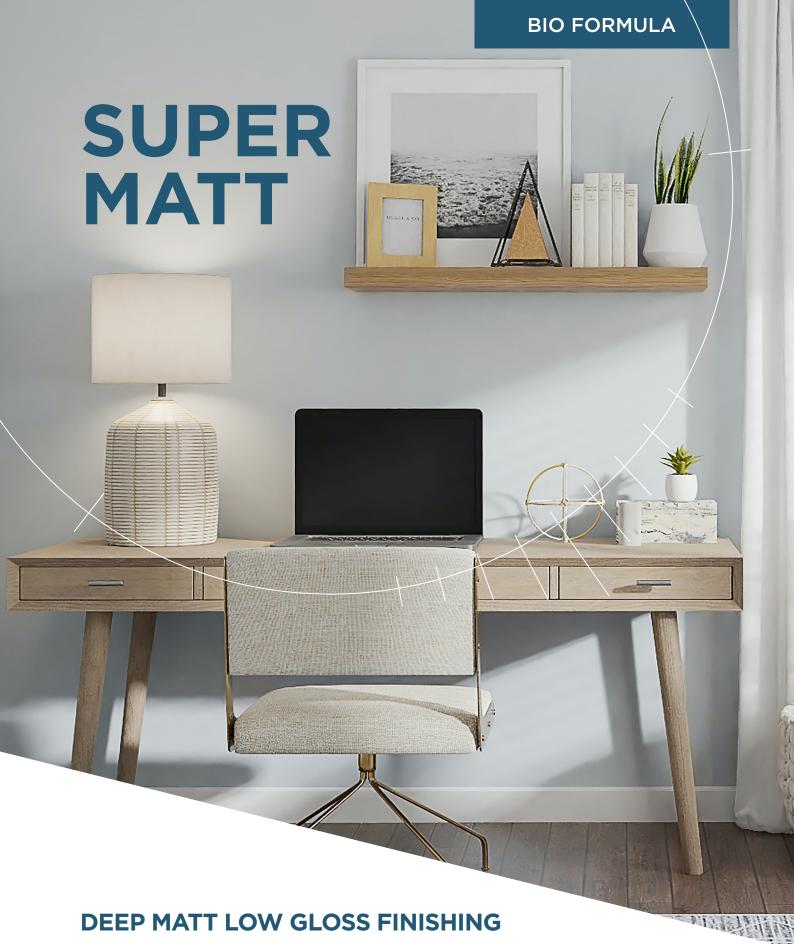

## SUPER MATT

DEEP MATT LOW GLOSS FINISHING

# SUPER MATT THE NEXT-GEN WATERBASED COATING FOR DEEP MATT GLOSS FINISHING

The Super Matt waterbased coatings of Sherwin-Williams provide a superior deep matt finishing of interior wooden surfaces. The clarity of the film is unseen, and the matt creates a very fashionable effect.

#### **SUPER MATT**

LACROMA CLEAR 3 LAQVA TOP 3 BASE NEUTRAL LAQVA TOP 3 BASE WHITE

The Super Matt coatings are specially developed for a wide variety of interior surfaces with high chemical-physical resistance such as kitchen cabinets, interior furniture, flat and turned parts and matchboards. The spray application (conventional, airmix or airless) and standard drying conditions make them suitable for a vast majority of applications.