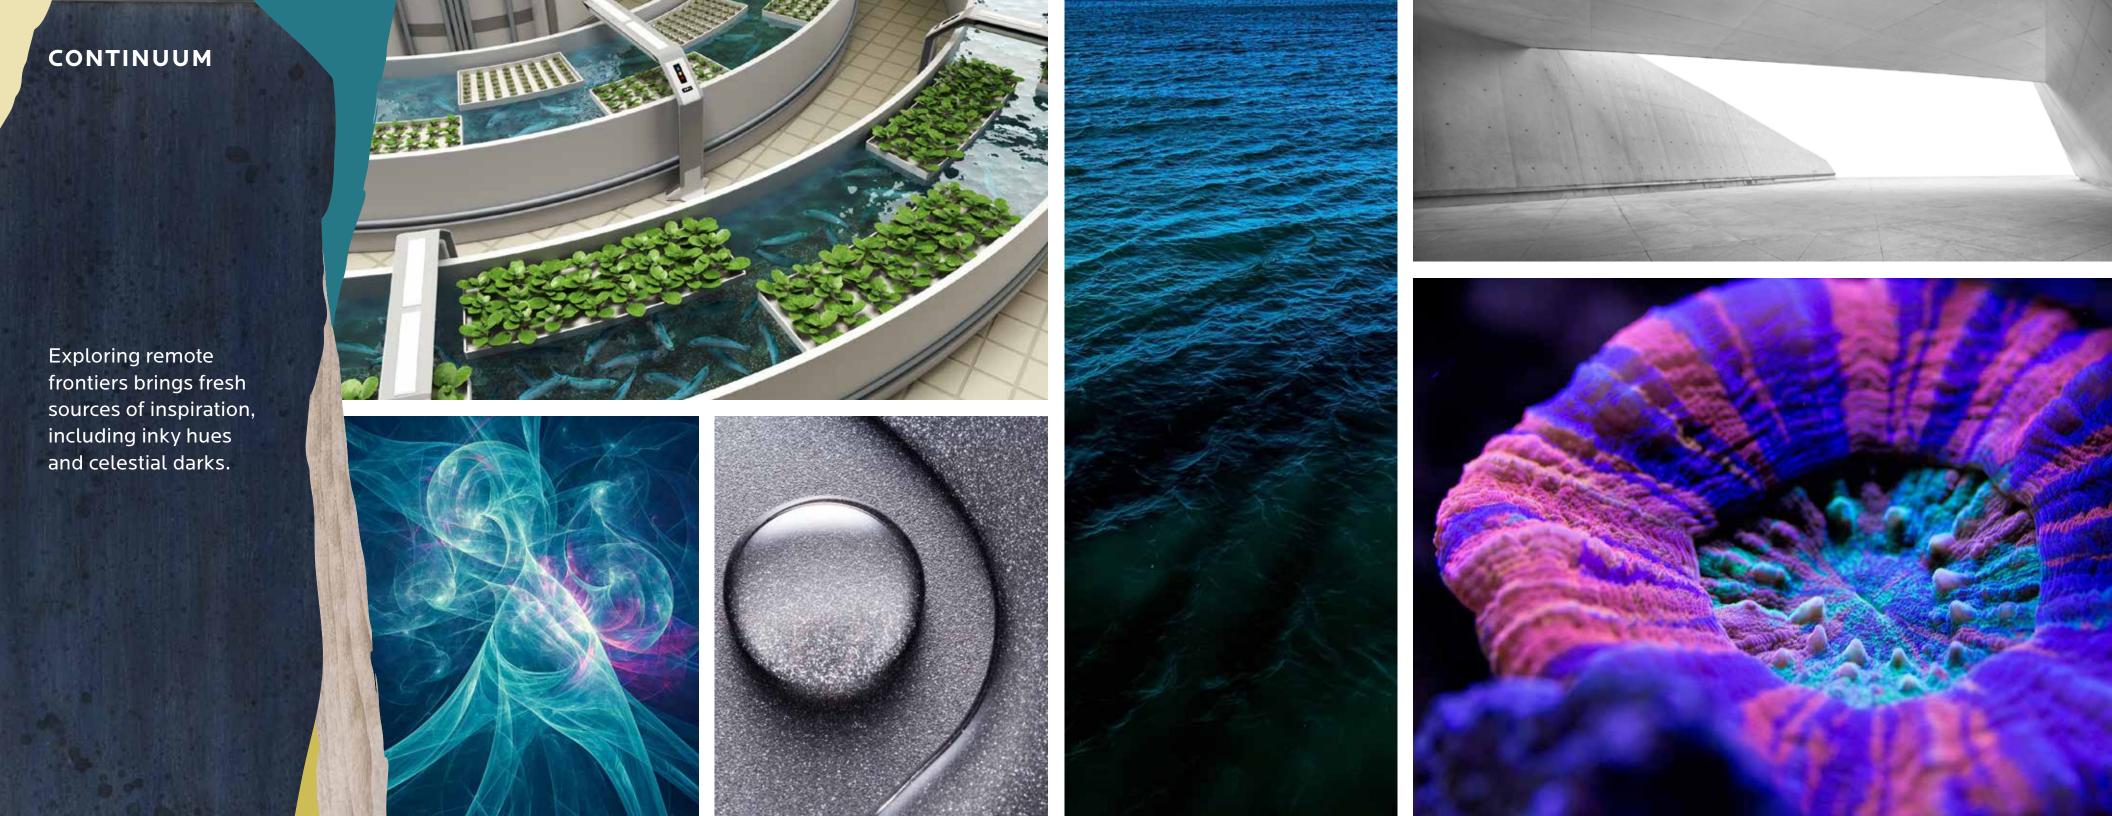

Despite the fractures our industries have sustained, one of our core beliefs at the Global Color & Design Center remains unchanged. Humanity has a genuine, warm, impassioned relationship with color.

As consumers spend more time working, studying and playing indoors, they find themselves longing for nature. This year's forecast is broken down into four themes – Sanctuary, Encounter, Continuum and Tapestry. Each tells a unique story of how the rhythm of nature can inspire us to cultivate feelings of calmness, wellness, authenticity and happiness.

#### CONTINUUM

SWG011386

SWG09010

SWG011388

SWG09616

SWG013111

SWG011733

SWG012904