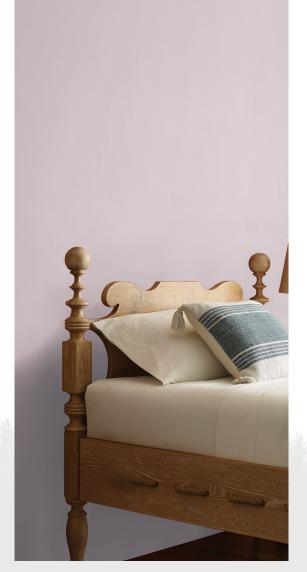

### biome

SWG013983

SWG08491

SWG013505

SWG014833

SWG012698

SWG012481

Heritage and considerate restoration define the Lore collection. Highly artisanal with a vintage touch, Lore balances simplicity and complexity through smooth finishes and subtly opulent grains. Desaturated finishes with character add depth to the tight grain found in cherry, alder and mahogany.

### lore

SWG010391

SWG014165

SWG05172

SWG011952

SWG014325

SWG014841