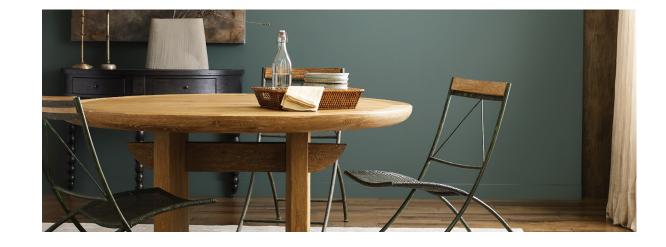

### biome

SWG013983

SWG08491

SWG013505

SWG014833

SWG012698

SWG012481

Heritage and considerate restoration define the Lore collection. Highly artisanal with a vintage touch, Lore balances simplicity and complexity through smooth finishes and subtly opulent grains. Desaturated finishes with character add depth to the tight grain found in cherry, alder and mahogany.