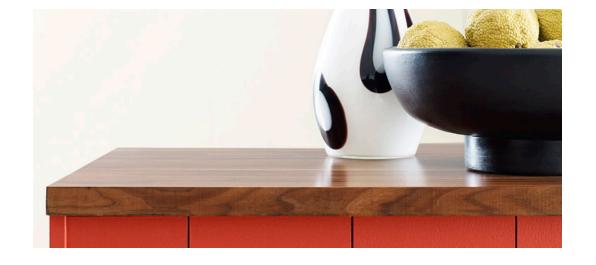

SWG015180

Whether restoring pieces to their former glory or playfully personalizing with hints of glimmer and metallics, extravagant eras of design mingle in the Origin collection. The mismatched elements of cottagecore meet the peekaboo sheen of the 60s and 70s in dazzling brights and deep stains. Exotic wood species such as burl, mindi, primavera and mango serve as an expressive layer to these finishes, especially through smooth woodgrains and accents that add a nostalgic, vivid appearance.