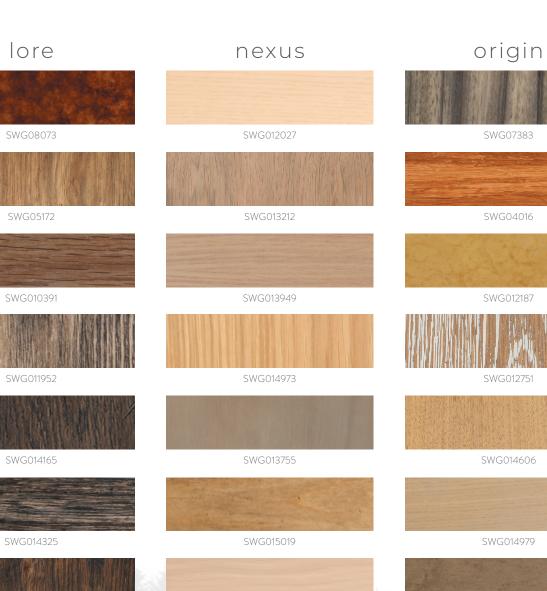

### biome

SWG013983

SWG08491

SWG013505

SWG014833

SWG012698

SWG012481

Heritage and considerate restoration define the Lore collection. Highly artisanal with a vintage touch, Lore balances simplicity and complexity through smooth finishes and subtly opulent grains. Desaturated finishes with character add depth to the tight grain found in cherry, alder and mahogany.

### lore

SWG010391

SWG014165

SWG05172

SWG011952

SWG014325

SWG014841

# nexus nurture communal wellness

Embodying sand and dried earthen terrain, the Nexus collection is home to holistic materials and tactile neutrals. Matte finishes enhance the depth and softness of familiar woodgrains, opening doors to flexible furniture solutions and open-plan living. Experiential finishes for warm walnut, straightgrained oak, reliable ash and distinctive elm contribute to adaptable designs.

### nexus

SWG012027

SWG013212

SWG013949

influences

neuro-architecture · multisensory design

SWG015090

SWG014973

SWG015180

Whether restoring pieces to their former glory or playfully personalizing with hints of glimmer and metallics, extravagant eras of design mingle in the Origin collection. The mismatched elements of cottagecore meet the peekaboo sheen of the 60s and 70s in dazzling brights and deep stains. Exotic wood species such as burl, mindi, primavera and mango serve as an expressive layer to these finishes, especially through smooth woodgrains and accents that add a nostalgic, vivid appearance.

SWG07383

SWG04016

personal creativity · reasoned audacity restorative positivity · nostalgia

SWG012187

SWG014606

SWG015177

SWG015171

SWG012751