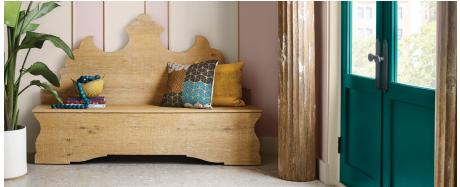

Stay Inspired,

Lauren West,

Global Color and Design Director, DesignHouse for Performance Coatings

Sherwin-Williams Industrial Wood Coatings

Inspired by regenerative forest floors and dependable minerals, the Biome collection embraces organic, sculptural forms and grounding finishes. Welcome functionality and sustainability into designs with multipurpose pieces that reclaim comforting shapes and finishes. Light, warm woods such as pine, oak and maple lead the way, taking on gray undertones that mimic tree bark and mushroom hues.

### biome

harboring functional habitats

heirlooms of a new generation

embracing personal expression