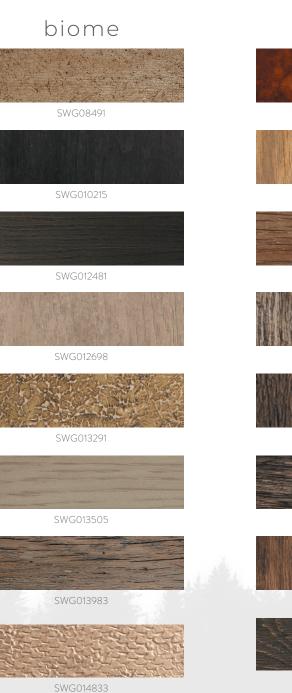

Stay Inspired,

Lauren West,

Global Color and Design Director, DesignHouse for Performance Coatings

Sherwin-Williams Industrial Wood Coatings

Inspired by regenerative forest floors and dependable minerals, the Biome collection embraces organic, sculptural forms and grounding finishes. Welcome functionality and sustainability into designs with multipurpose pieces that reclaim comforting shapes and finishes. Light, warm woods such as pine, oak and maple lead the way, taking on gray undertones that mimic tree bark and mushroom hues.

### biome

SWG013983

SWG08491

SWG013505

SWG014833

SWG012698

SWG012481

Heritage and considerate restoration define the Lore collection. Highly artisanal with a vintage touch, Lore balances simplicity and complexity through smooth finishes and subtly opulent grains. Desaturated finishes with character add depth to the tight grain found in cherry, alder and mahogany.