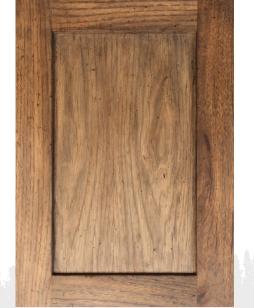

### biome

SWG013983

SWG08491

SWG013505

SWG014833

SWG012698

SWG012481

Heritage and considerate restoration define the Lore collection. Highly artisanal with a vintage touch, Lore balances simplicity and complexity through smooth finishes and subtly opulent grains. Desaturated finishes with character add depth to the tight grain found in cherry, alder and mahogany.