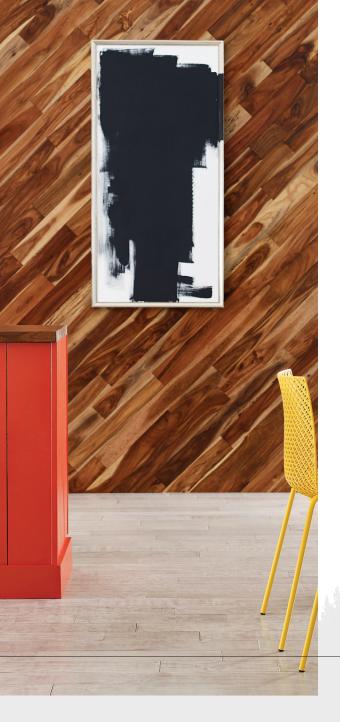

SWG015180

Whether restoring pieces to their former glory or playfully personalizing with hints of glimmer and metallics, extravagant eras of design mingle in the Origin collection. The mismatched elements of cottagecore meet the peekaboo sheen of the 60s and 70s in dazzling brights and deep stains. Exotic wood species such as burl, mindi, primavera and mango serve as an expressive layer to these finishes, especially through smooth woodgrains and accents that add a nostalgic, vivid appearance.