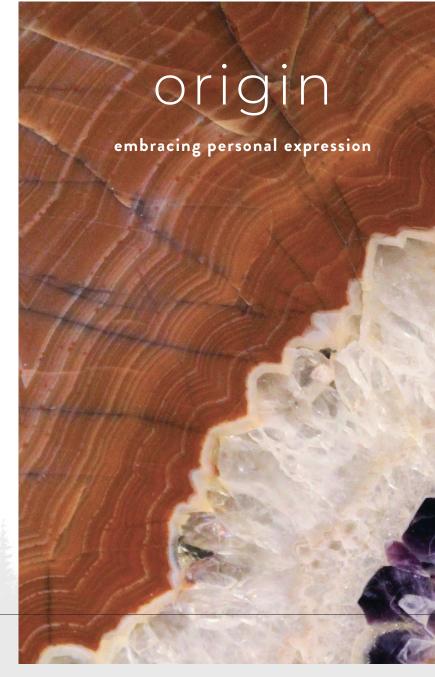

SWG015180

Whether restoring pieces to their former glory or playfully personalizing with hints of glimmer and metallics, extravagant eras of design mingle in the Origin collection. The mismatched elements of cottagecore meet the peekaboo sheen of the 60s and 70s in dazzling brights and deep stains. Exotic wood species such as burl, mindi, primavera and mango serve as an expressive layer to these finishes, especially through smooth woodgrains and accents that add a nostalgic, vivid appearance.

### biome

harboring functional habitats

heirlooms of a new generation

embracing personal expression