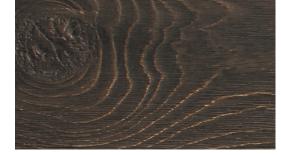

### biome

SWG013983

SWG08491

SWG013505

SWG014833

SWG012698

SWG012481

Heritage and considerate restoration define the Lore collection. Highly artisanal with a vintage touch, Lore balances simplicity and complexity through smooth finishes and subtly opulent grains. Desaturated finishes with character add depth to the tight grain found in cherry, alder and mahogany.