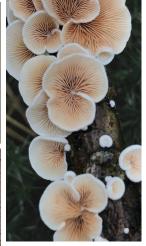

Stay Inspired,

Lauren West,

Global Color and Design Director, DesignHouse for Performance Coatings

Sherwin-Williams Industrial Wood Coatings

Inspired by regenerative forest floors and dependable minerals, the Biome collection embraces organic, sculptural forms and grounding finishes. Welcome functionality and sustainability into designs with multipurpose pieces that reclaim comforting shapes and finishes. Light, warm woods such as pine, oak and maple lead the way, taking on gray undertones that mimic tree bark and mushroom hues.