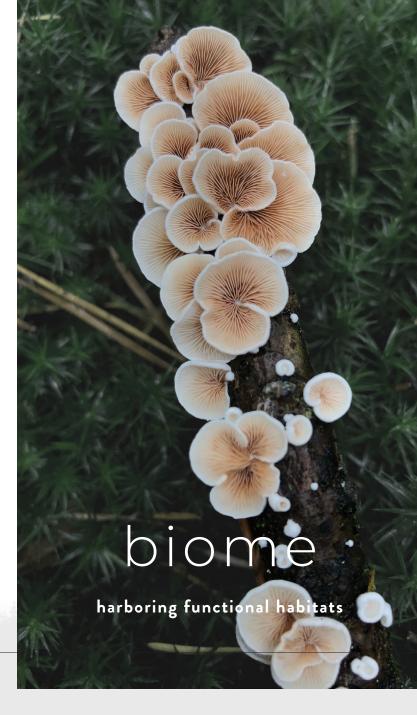

Stay Inspired,

Lauren West,

Global Color and Design Director, DesignHouse for Performance Coatings

Sherwin-Williams Industrial Wood Coatings

Inspired by regenerative forest floors and dependable minerals, the Biome collection embraces organic, sculptural forms and grounding finishes. Welcome functionality and sustainability into designs with multipurpose pieces that reclaim comforting shapes and finishes. Light, warm woods such as pine, oak and maple lead the way, taking on gray undertones that mimic tree bark and mushroom hues.

### biome

harboring functional habitats

heirlooms of a new generation

embracing personal expression