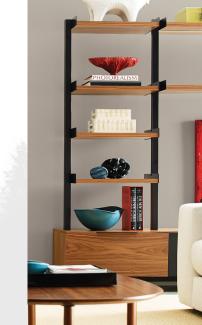

# nexus nurture communal wellness

Embodying sand and dried earthen terrain, the Nexus collection is home to holistic materials and tactile neutrals. Matte finishes enhance the depth and softness of familiar woodgrains, opening doors to flexible furniture solutions and open-plan living. Experiential finishes for warm walnut, straightgrained oak, reliable ash and distinctive elm contribute to adaptable designs.