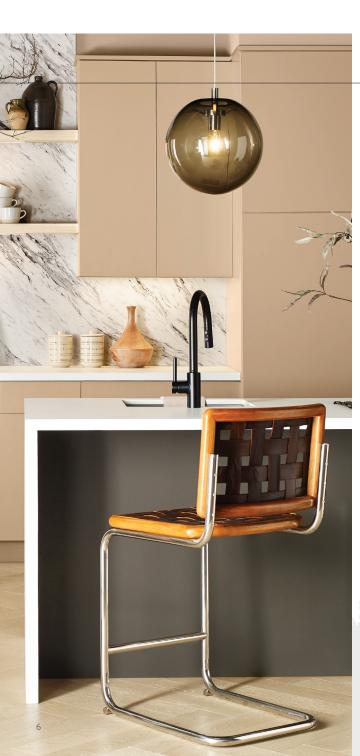

Stay Inspired,

Lauren West,

Global Color and Design Director, DesignHouse for Performance Coatings

Sherwin-Williams Industrial Wood Coatings

Inspired by regenerative forest floors and dependable minerals, the Biome collection embraces organic, sculptural forms and grounding finishes. Welcome functionality and sustainability into designs with multipurpose pieces that reclaim comforting shapes and finishes. Light, warm woods such as pine, oak and maple lead the way, taking on gray undertones that mimic tree bark and mushroom hues.