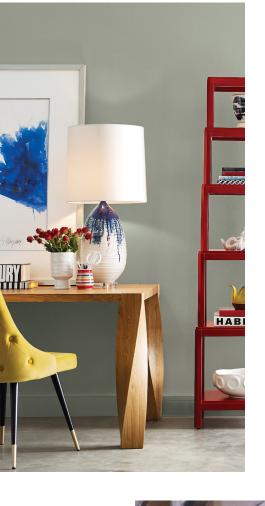

### biome

SWG013983

SWG08491

SWG013505

SWG014833

SWG012698

SWG012481

Heritage and considerate restoration define the Lore collection. Highly artisanal with a vintage touch, Lore balances simplicity and complexity through smooth finishes and subtly opulent grains. Desaturated finishes with character add depth to the tight grain found in cherry, alder and mahogany.