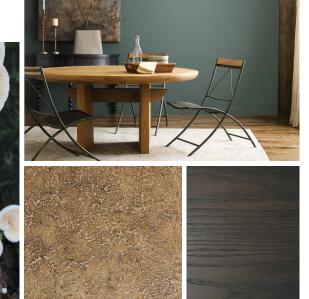

### biome

SWG013983

SWG08491

SWG013505

SWG014833

SWG012698

SWG012481

Heritage and considerate restoration define the Lore collection. Highly artisanal with a vintage touch, Lore balances simplicity and complexity through smooth finishes and subtly opulent grains. Desaturated finishes with character add depth to the tight grain found in cherry, alder and mahogany.