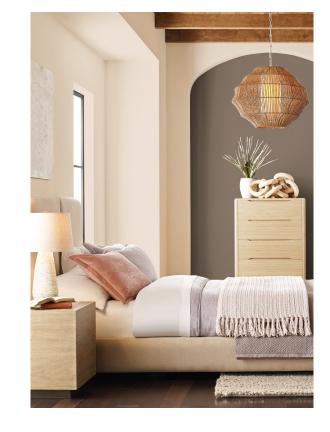

Stay Inspired,

Lauren West,

Global Color and Design Director, DesignHouse for Performance Coatings

Sherwin-Williams Industrial Wood Coatings

Inspired by regenerative forest floors and dependable minerals, the Biome collection embraces organic, sculptural forms and grounding finishes. Welcome functionality and sustainability into designs with multipurpose pieces that reclaim comforting shapes and finishes. Light, warm woods such as pine, oak and maple lead the way, taking on gray undertones that mimic tree bark and mushroom hues.