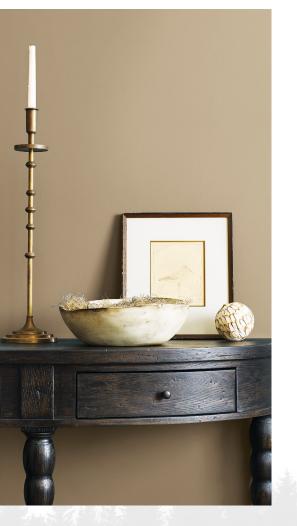

Stay Inspired,

Lauren West,

Global Color and Design Director, DesignHouse for Performance Coatings

Sherwin-Williams Industrial Wood Coatings

Inspired by regenerative forest floors and dependable minerals, the Biome collection embraces organic, sculptural forms and grounding finishes. Welcome functionality and sustainability into designs with multipurpose pieces that reclaim comforting shapes and finishes. Light, warm woods such as pine, oak and maple lead the way, taking on gray undertones that mimic tree bark and mushroom hues.