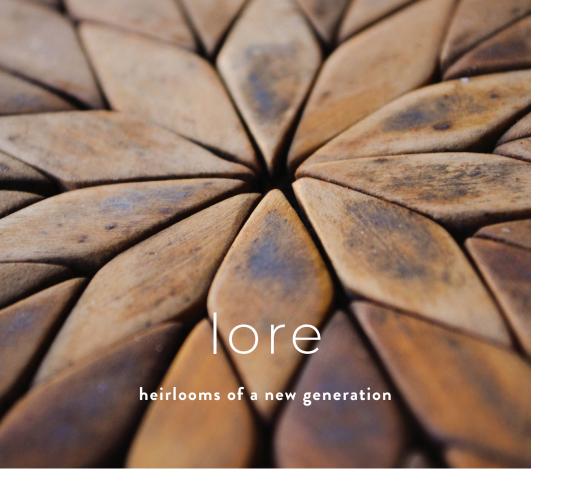

### biome

SWG013983

SWG08491

SWG013505

SWG014833

SWG012698

SWG012481

Heritage and considerate restoration define the Lore collection. Highly artisanal with a vintage touch, Lore balances simplicity and complexity through smooth finishes and subtly opulent grains. Desaturated finishes with character add depth to the tight grain found in cherry, alder and mahogany.

### lore

SWG010391

SWG014165

SWG05172

SWG011952

SWG014325

SWG014841