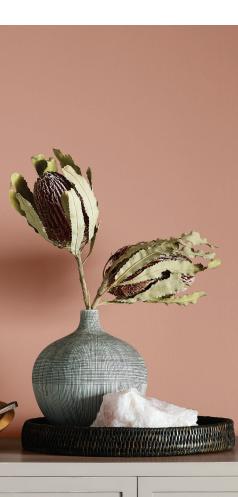

Stay Inspired,

Lauren West,

Global Color and Design Director, DesignHouse for Performance Coatings

Sherwin-Williams Industrial Wood Coatings

Inspired by regenerative forest floors and dependable minerals, the Biome collection embraces organic, sculptural forms and grounding finishes. Welcome functionality and sustainability into designs with multipurpose pieces that reclaim comforting shapes and finishes. Light, warm woods such as pine, oak and maple lead the way, taking on gray undertones that mimic tree bark and mushroom hues.