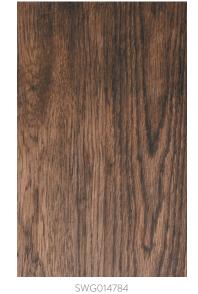

### biome

SWG013983

SWG08491

SWG013505

SWG014833

SWG012698

SWG012481

Heritage and considerate restoration define the Lore collection. Highly artisanal with a vintage touch, Lore balances simplicity and complexity through smooth finishes and subtly opulent grains. Desaturated finishes with character add depth to the tight grain found in cherry, alder and mahogany.