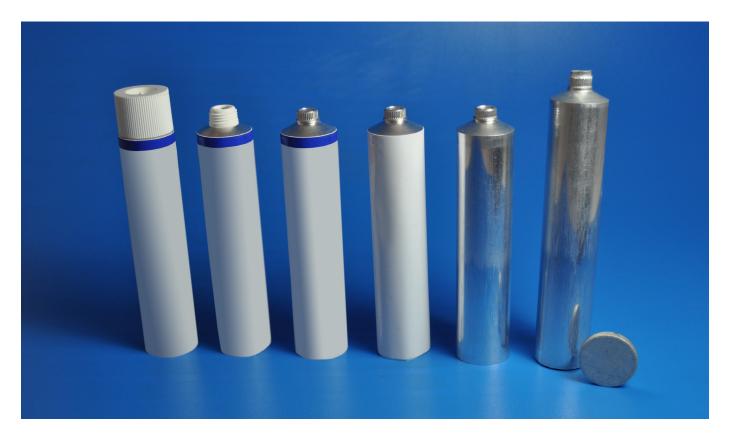

## valPure v70 interior coatings for aluminum tubes

The valPure V70 series offers a range of non-BPA\* coatings formulated to meet pack performance, application and regulatory requirements for the following pack types:

Food

Cosmetics

Pharmaceuticals

• Hair Dye

 Specialty/Alkaline Household Products