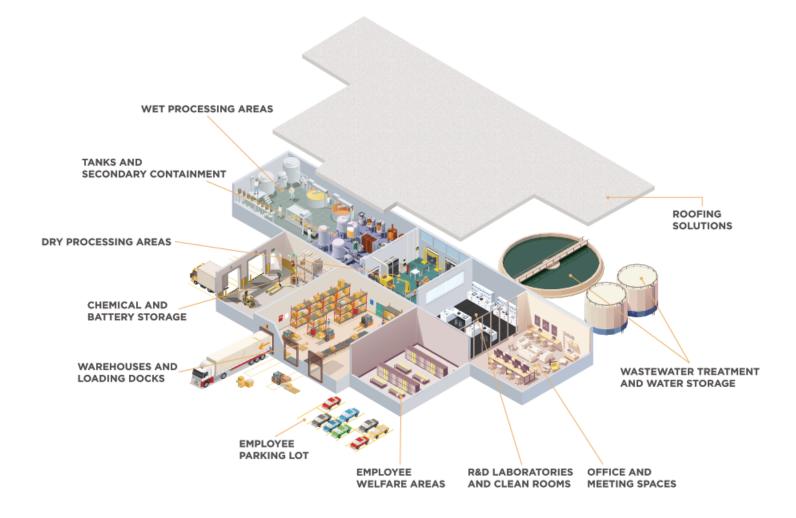

### **COMPLETE COVERAGE FROM ONE SOURCE**

As the industry leader, Sherwin-Williams provides unparalleled technical, manufacturing and distribution resources through one of the most comprehensive portfolios of industrial coatings and services on the market. These are proven solutions that protect and extend the life of critical facility assets, such as walls, floors, tanks, structural steel, roofs and more. To safeguard these investments against exposure to chemicals, abrasion, temperature extremes, moisture and other potentially damaging conditions, proper maintenance is key. This is where your APM comes in.