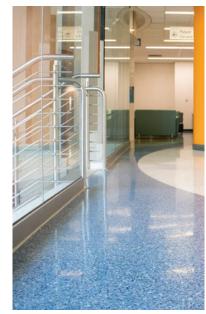

Natural Materials

Storytelling

Flooring systems pictured clockwise: SofTop $^{\text{TM}}$  Comfort floor at convention center, Trafficote $^{\text{TM}}$  Metallic floor at restaurant, and Terrazzo floor at hospital lobby.