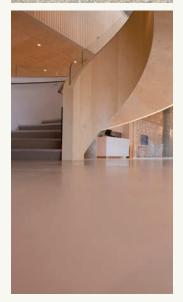

## Back to Nature

Bring nature inside. The Sanctuary palette has a remarkable ability to nurture wellness and calm with a simple collection of warm minimalism, natural materials and muted hues, inspired by Scandinavian design. Quartz and terrazzo flooring designs combine understated lines and rich textures with the highest level of performance – speaking volumes to what is possible for floor aesthetics.

Natural Materials

Storytelling

Flooring systems pictured clockwise: SofTop $^{\text{TM}}$  Comfort floor at convention center, Trafficote $^{\text{TM}}$  Metallic floor at restaurant, and Terrazzo floor at hospital lobby.