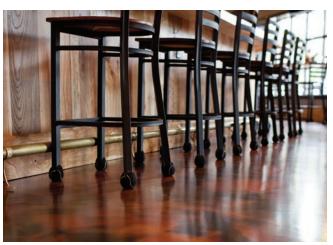

Natural Materials

Storytelling

Flooring systems pictured clockwise: SofTop $^{\text{TM}}$  Comfort floor at convention center, Trafficote $^{\text{TM}}$  Metallic floor at restaurant, and Terrazzo floor at hospital lobby.