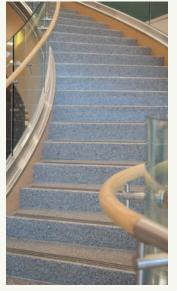

Natural Materials

Storytelling

Flooring systems pictured clockwise: SofTop $^{\text{TM}}$  Comfort floor at convention center, Trafficote $^{\text{TM}}$  Metallic floor at restaurant, and Terrazzo floor at hospital lobby.