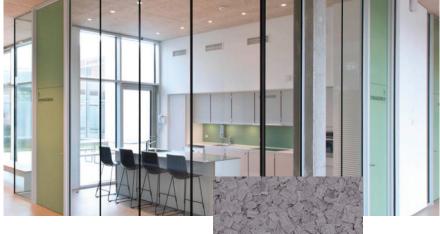

## Back to Nature

Bring nature inside. The Sanctuary palette has a remarkable ability to nurture wellness and calm with a simple collection of warm minimalism, natural materials and muted hues, inspired by Scandinavian design. Quartz and terrazzo flooring designs combine understated lines and rich textures with the highest level of performance – speaking volumes to what is possible for floor aesthetics.

Wellness + Biophilia

Nesting

INFLUENCES

Warm Minimalism

Scandinavian Design

INFLUENCES

Hyperlocal

Modern Bohemian