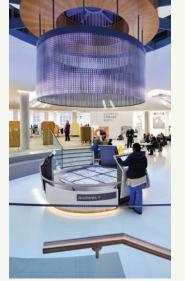

Natural Materials

Storytelling

Flooring systems pictured clockwise: SofTop $^{\text{TM}}$  Comfort floor at convention center, Trafficote $^{\text{TM}}$  Metallic floor at restaurant, and Terrazzo floor at hospital lobby.