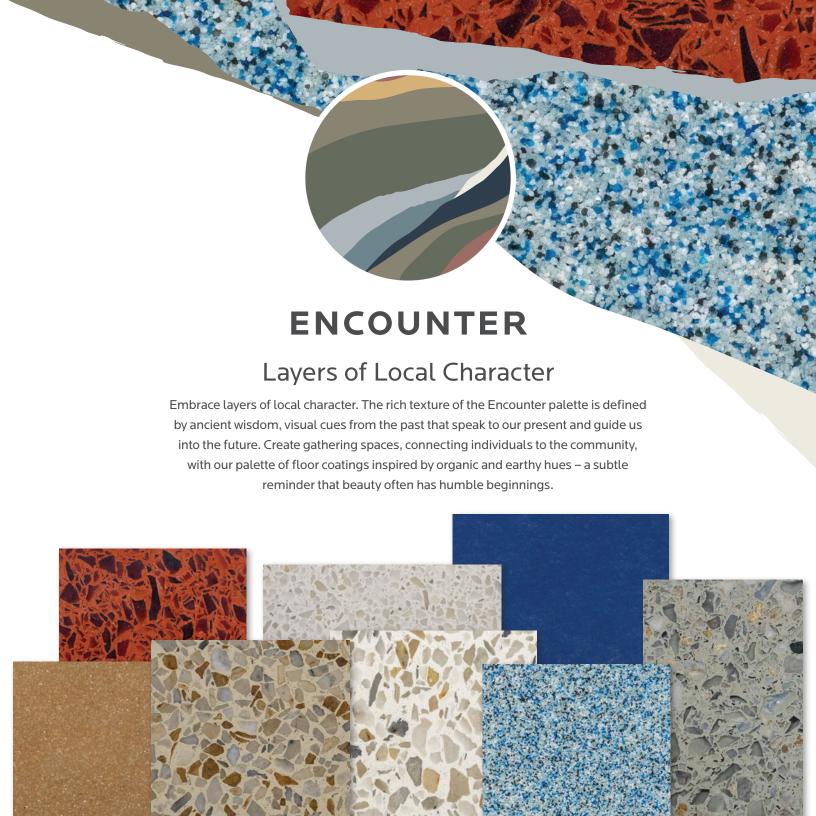

SANCTUARY Back to Nature

**ENCOUNTER**Layers of Local Character

**TAPESTRY**Permission to Play

## Back to Nature

Bring nature inside. The Sanctuary palette has a remarkable ability to nurture wellness and calm with a simple collection of warm minimalism, natural materials and muted hues, inspired by Scandinavian design. Quartz and terrazzo flooring designs combine understated lines and rich textures with the highest level of performance – speaking volumes to what is possible for floor aesthetics.