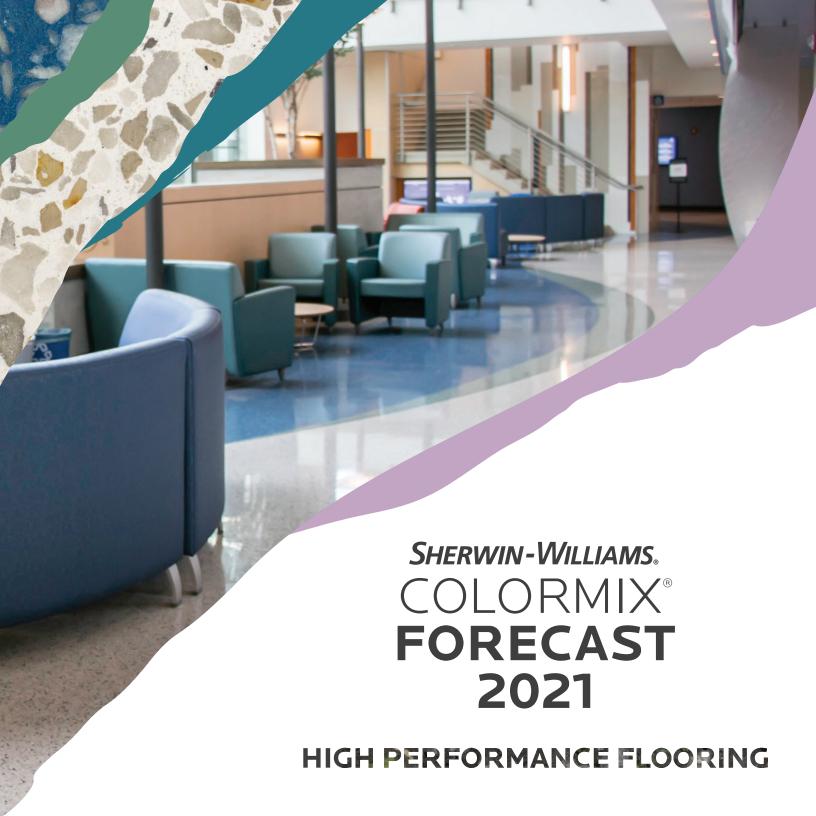

SANCTUARY Back to Nature











**ENCOUNTER**Layers of Local Character













**TAPESTRY**Permission to Play





## Back to Nature

Bring nature inside. The Sanctuary palette has a remarkable ability to nurture wellness and calm with a simple collection of warm minimalism, natural materials and muted hues, inspired by Scandinavian design. Quartz and terrazzo flooring designs combine understated lines and rich textures with the highest level of performance – speaking volumes to what is possible for floor aesthetics.







Wellness + Biophilia

Nesting

INFLUENCES

Warm Minimalism

Scandinavian Design









INFLUENCES

Hyperlocal

Modern Bohemian

Natural Materials

Storytelling













Flooring systems pictured clockwise: SofTop $^{\text{TM}}$  Comfort floor at con