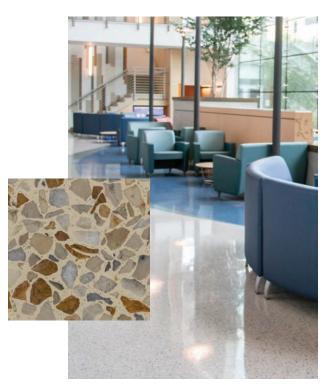

Natural Materials

Storytelling

Flooring systems pictured clockwise: SofTop $^{\text{TM}}$  Comfort floor at convention center, Trafficote $^{\text{TM}}$  Metallic floor at restaurant, and Terrazzo floor at hospital lobby.