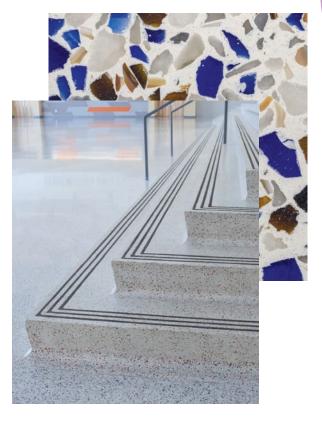

Natural Materials

Storytelling

Flooring systems pictured clockwise: SofTop $^{\text{TM}}$  Comfort floor at convention center, Trafficote $^{\text{TM}}$  Metallic floor at restaurant, and Terrazzo floor at hospital lobby.