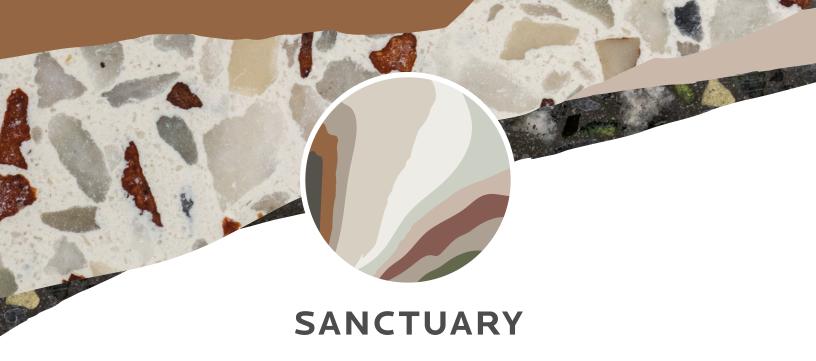

SANCTUARY Back to Nature

**ENCOUNTER**Layers of Local Character

**TAPESTRY**Permission to Play

## Back to Nature

Bring nature inside. The Sanctuary palette has a remarkable ability to nurture wellness and calm with a simple collection of warm minimalism, natural materials and muted hues, inspired by Scandinavian design. Quartz and terrazzo flooring designs combine understated lines and rich textures with the highest level of performance – speaking volumes to what is possible for floor aesthetics.