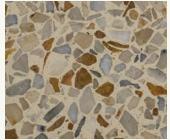

Natural Materials

Storytelling

Flooring systems pictured clockwise: SofTop $^{\text{TM}}$  Comfort floor at convention center, Trafficote $^{\text{TM}}$  Metallic floor at restaurant, and Terrazzo floor at hospital lobby.