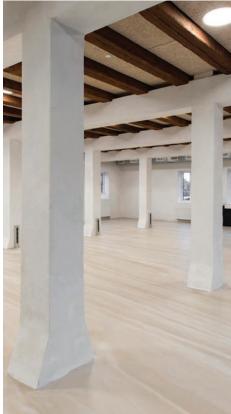

## Back to Nature

Bring nature inside. The Sanctuary palette has a remarkable ability to nurture wellness and calm with a simple collection of warm minimalism, natural materials and muted hues, inspired by Scandinavian design. Quartz and terrazzo flooring designs combine understated lines and rich textures with the highest level of performance – speaking volumes to what is possible for floor aesthetics.