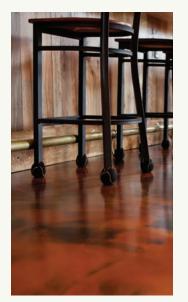

Natural Materials

Storytelling

Flooring systems pictured clockwise: SofTop $^{\text{TM}}$  Comfort floor at convention center, Trafficote $^{\text{TM}}$  Metallic floor at restaurant, and Terrazzo floor at hospital lobby.