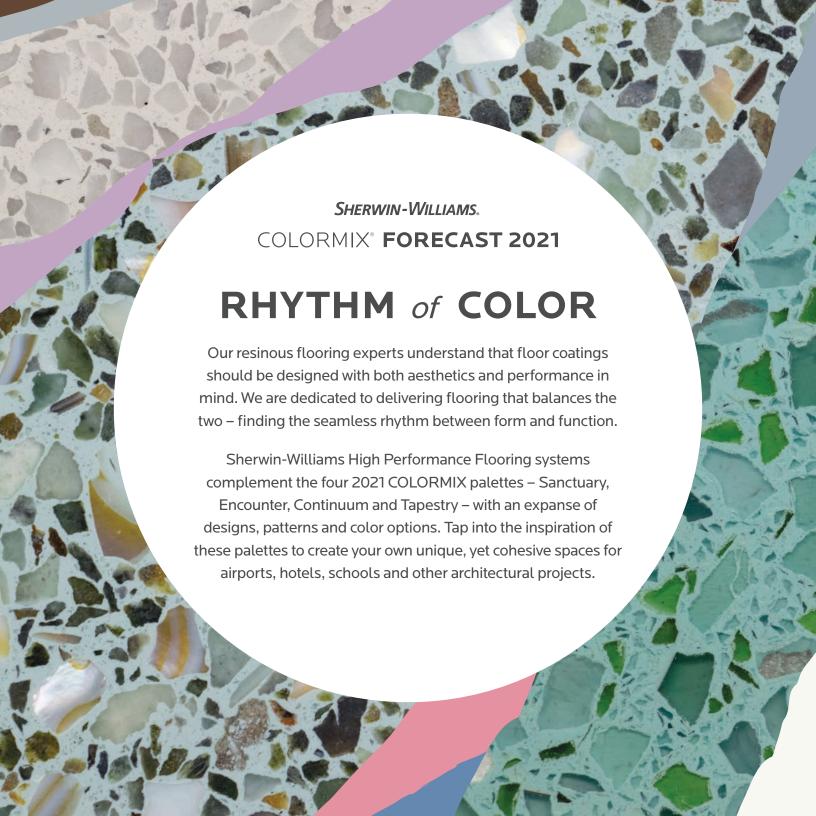

SANCTUARY Back to Nature











**ENCOUNTER**Layers of Local Character













**TAPESTRY**Permission to Play





## Back to Nature

Bring nature inside. The Sanctuary palette has a remarkable ability to nurture wellness and calm with a simple collection of warm minimalism, natural materials and muted hues, inspired by Scandinavian design. Quartz and terrazzo flooring designs combine understated lines and rich textures with the highest level of performance – speaking volumes to what is possible for floor aesthetics.







Wellness + Biophilia

Nesting

INFLUENCES

Warm Minimalism

Scandinavian Design









INFLUENCES

Hyperlocal

Modern Bohemian

Natural Materials

Storytelling













Flooring systems pictured clockwise: SofTop $^{\text{TM}}$  Comfort floor at conve