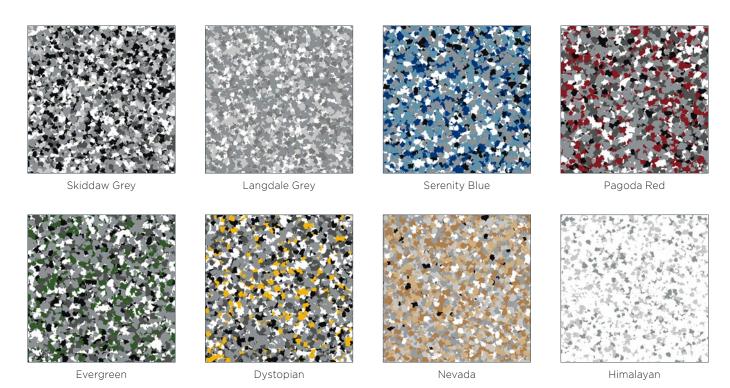

## **DECORATIVE COLOURED FLAKES**

Deco Flake<sup>™</sup> decorative coloured flakes are used to create unique designs and patterns in industrial resin flooring finishes. This seamless system uses background shade from the Sherwin-Williams colour range which is obliterated with bright coloured flakes and then sealed to create a functional decorative smooth seamless flooring.