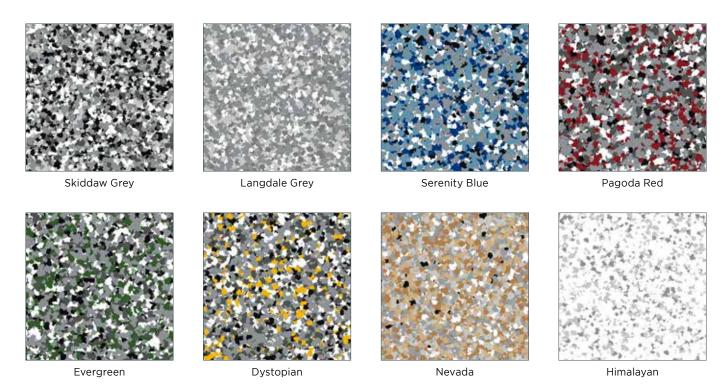

## **DECORATIVE COLOURED FLAKES**

Resuflake decorative coloured flakes are used to create unique designs and patterns in industrial resin flooring finishes. This seamless system uses background shade from the Sherwin-Williams colour range which is obliterated with bright coloured flakes and then sealed to create a functional decorative smooth seamless flooring.

This reproduction approximates the actual color. Factors such as the type of product, degree of gloss, texture, size and shape of area, lighting, heat, or method of application may cause color variance. Substituting other manufacturers' colors may not be representative of our blends. Contact your Sherwin-Williams representative for details.