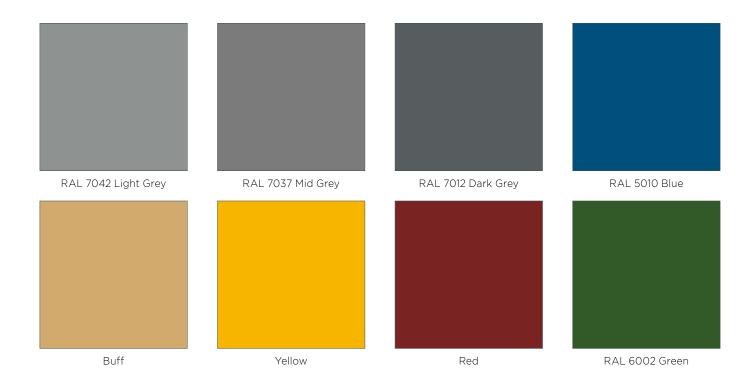

# **ACRYDUR™ STANDARD COLOUR RANGE**

Sherwin-Williams Acrydur provides fast cure solutions with extreme durability and robustness, for diverse applications. Guidance on RAL shades is provided as an indication and these are not exact matches. The colours stated are for Acrydur pigmented products such as Acrydur TC05. Please contact Sherwin-Williams about pigment packs for other Acrydur products.

This reproduction approximates the actual color. Factors such as the type of product, degree of gloss, texture, size and shape of area, lighting, heat, or method of application may cause color variance. Substituting other manufacturers' colors may not be representative of our blends. Contact your Sherwin-Williams representative for details.