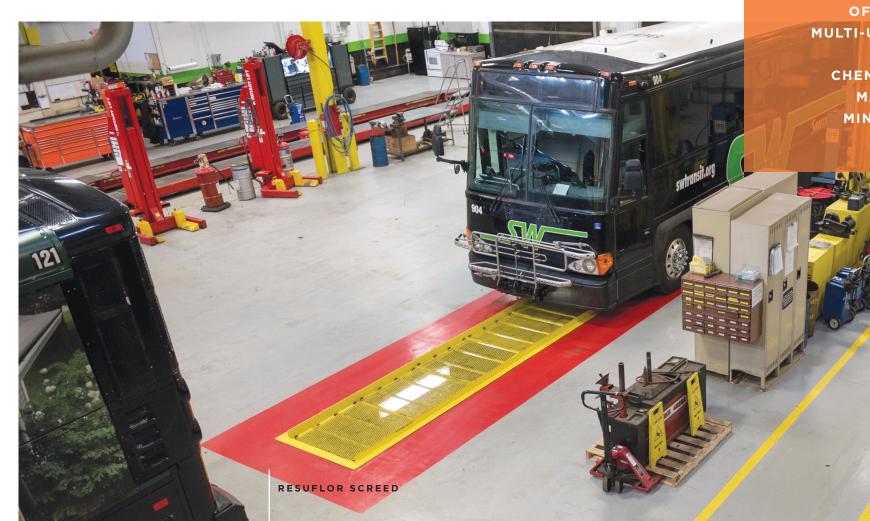

# **PROJECT HIGHLIGHT**

SOUTHWEST TRANSIT APPLIED 97,000 SQUARE FEET OF SHERWIN-WILLIAMS RESUFLOR SCREED IN ITS MULTI-USE GARAGE. TODAY, THE FACILITY CONTINUES TO WITHSTAND THE CONSTANT BUS TRAFFIC, CHEMICALS ASSOCIATED WITH HEAVY AUTOMOBILE MAINTENANCE, AND THE HARSH ELEMENTS OF A MINNESOTA CLIMATE WITHOUT WORRYING ABOUT FLOOR DAMAGE. POLY-CRETE™ HYGIENIC FLOOR SL13