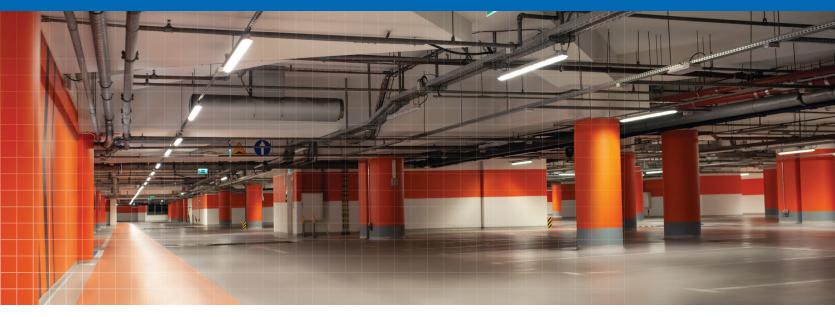

# **PROVEN DECK PROTECTION**

Sherwin-Williams Resudeck<sup>™</sup> Systems are ideal elastomeric protective solutions for waterproofing and/or repairing both new and existing decks. Available in choice of a moderate or heavy traffic system, these hard-working surfaces help safeguard substrates against the damaging effects of freeze/thaw, chemical exposure and daily use, thus extending the life of critical facility assets.

#### USES

- Parking decks, breezeways and walkways
- Balconies, terraces and roof decks
- Mezzanines and mechanical rooms
- Multi-level facilities; over occupied spaces

### USES

- Roof decks, balconies and terraces
- Parking decks, walkways and breezeways
- Mezzanines and mechanical rooms
- Multi-level facilities; over occupied spaces

\*For an aliphatic, UV light-stable topcoat, see Resudeck FLA.