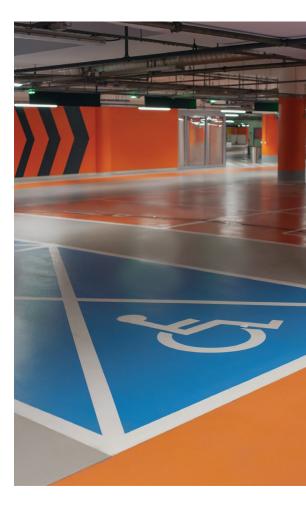

# **PROVEN DECK PROTECTION**

Sherwin-Williams Resudeck<sup>™</sup> Systems are ideal elastomeric protective solutions for waterproofing and/or repairing both new and existing decks. Available in choice of a moderate or heavy traffic system, these hard-working surfaces help safeguard substrates against the damaging effects of freeze/thaw, chemical exposure and daily use, thus extending the life of critical facility assets.

- Excellent durability under high traffic
- Outstanding thermal stability in extreme temperatures
- Resistant to vehicle fluids and many chemicals
- Expand/contract with normal structural movement
- Suitable for a variety of substrates
- UV-resistant topcoat options
- Selection of popular colors
- Safety markings using Sherwin-Williams Pro-Park™ Traffic Paint