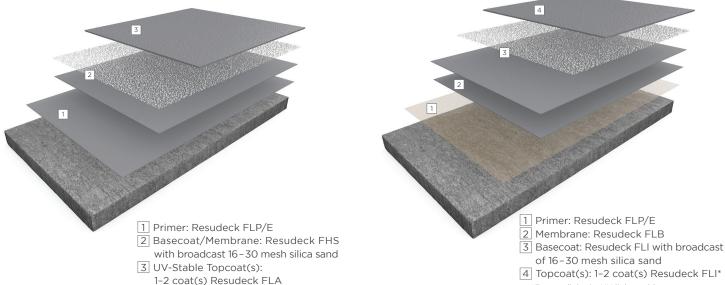

### **RESUDECK<sup>™</sup>III**

#### USES

- Parking decks, breezeways and walkways
- Balconies, terraces and roof decks
- Mezzanines and mechanical rooms
- Multi-level facilities; over occupied spaces

## **RESUDECK<sup>™</sup> IV**

### USES

- Roof decks, balconies and terraces
- Parking decks, walkways and breezeways
- Mezzanines and mechanical rooms
- Multi-level facilities; over occupied spaces

\*For an aliphatic, UV light-stable topcoat, see Resudeck FLA.