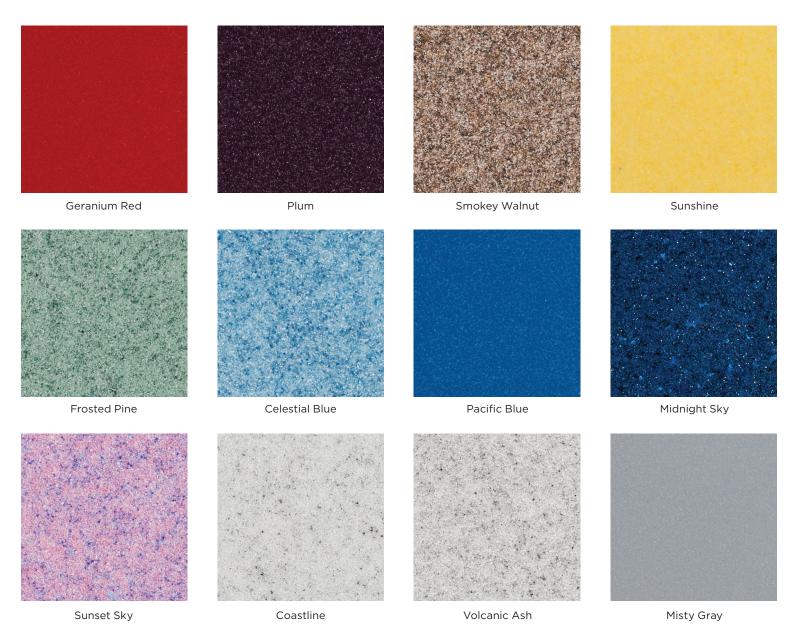

## **COLOR CARD**

## **RESUFLOR™ DSS**

## **DECORATIVE STONE SLURRY FLOORING**

Resuflor DSS systems combine durable, UV-resistant resins with colored aggregate to create a modern, stone-like appearance with exciting visual depth. These unique systems are completely customizable and ideal for restaurants, hotels, retail, showrooms and more.

This reproduction approximates the actual color. Factors such as the type of product, degree of gloss, texture, size and shape of area, lighting, heat, or method of application may cause color variance. Substituting other manufacturers' colors may not be representative of our blends. Contact your Sherwin-Williams representative for details.